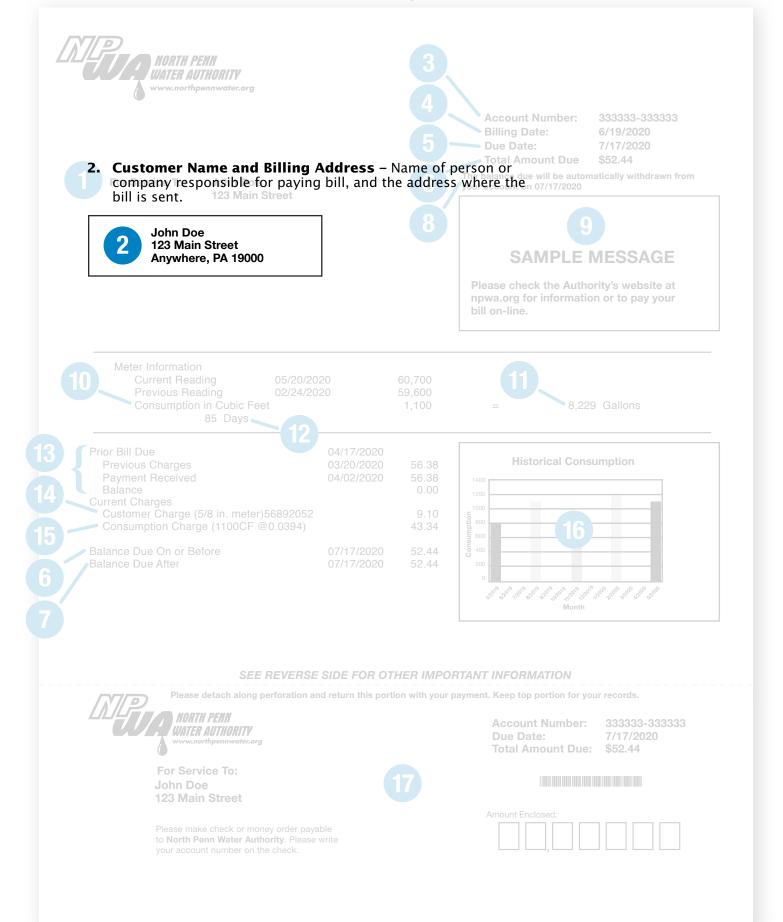

Please click on the numbers to view explanation.

For Service To: John Doe 123 Main Street

> John Doe 123 Main Street Anywhere, PA 19000

Account Number: 333333-333333

Billing Date: 6/19/2020

Due Date: 7/17/2020

Total Amount Due \$52.44

The balance due will be automatically withdrawn from your account on 07/17/2020

#### **SAMPLE MESSAGE**

Please check the Authority's website at npwa.org for information or to pay your bill on-line.

Meter Information
Current Reading 05/20/2020 60,700
Previous Reading 02/24/2020 59,600
Consumption in Cubic Feet 1,100
85 Days

=

8,229 Gallons

| Prior Bill Due                          | 04/17/2020 |       |
|-----------------------------------------|------------|-------|
| Previous Charges                        | 03/20/2020 | 56.38 |
| Payment Received                        | 04/02/2020 | 56.38 |
| Balance                                 |            | 0.00  |
| Current Charges                         |            |       |
| Customer Charge (5/8 in. meter)56892052 |            | 9.10  |
| Consumption Charge (1100CF @0.0394)     |            | 43.34 |
|                                         |            |       |
| Balance Due On or Before                | 07/17/2020 | 52.44 |
| → Balance Due After                     | 07/17/2020 | 52.44 |
|                                         |            |       |

#### SAMPLE MESSAGE

Please check the Authority's website at npwa.org for information or to pay your bill on-line.

10

Meter Information

Previous Reading

02/24 c Feet 60,700 59,600 11)

8,229 Gallons

14).

Previous Charges
Payment Received
Balance
Current Charges

Customer Charge (5/8 in. meter)56892052 Consumption Charge (1100CF @0.0394)

Balance Due On or Before Balance Due After

04/17/2020 03/20/2020 04/02/2020

9.10 43.34

7/17/2020 52.44 7/17/2020 52.44

7

3. Account Number - Number that NPWA Customer Please click on the numbers to view exp

Service uses to bill. Please provide this number when contacting the Authority office by telephone or mail.

For Service To:

123 Main Street Anywhere, PA 19000

Please check the Authority's website at npwa.org for information or to pay your bill on-line.

SAMPLE MESSAGE

#### 4. Billing Date - Date on which bills are printed.

SAMPLE MESSAGE

Please check the Authority's website at npwa.org for information or to pay your bill on-line.

to North Penn Water Authority. Please write

Please click on the numbers to view explanation.

For Service To:

John Doe 123 Main Street

John Doe 123 Main Street Anywhere, PA 19000 **5. Due Date** – Date payment must be received by NPWA. Payments received after this date will be charged a penalty fee/late charge.

#### SAMPLE MESSAGE

Please check the Authority's website at npwa.org for information or to pay your bill on-line.

Meter Informat
Current Re
Previous R

05/20/2020 02/24/2020 60,700 59,600 1 100

8,229 Gallons

14

 Prior Bill Due
 04/17/2020

 Previous Charges
 03/20/2020
 56.3

 Payment Received
 04/02/2020
 56.3

 Balance
 0.0

 Current Charges
 Customer Charge (5/8 in. meter)56892052
 9.1

 Consumption Charge (1100CF @0.0394)
 43.3

07/17/2020 52.44 07/17/2020 52.44

#### 10. Consumption in Cubic Feet – Determination of cubic feet of water consumed during the billing period.

Meter Information Current Reading

**Previous Reading** Consumption in Cubic Feet

05/20/2020 02/24/2020 60,700 59,600 1,100

#### SAMPLE MESSAGE

Please check the Authority's website at npwa.org for information or to pay your bill on-line.

**16. Historical Consumption** – Chart depicting customer usage during prior 13 months.

SEE REVERSE SIDE FOR OTHER IMPORTANT INFORMATION