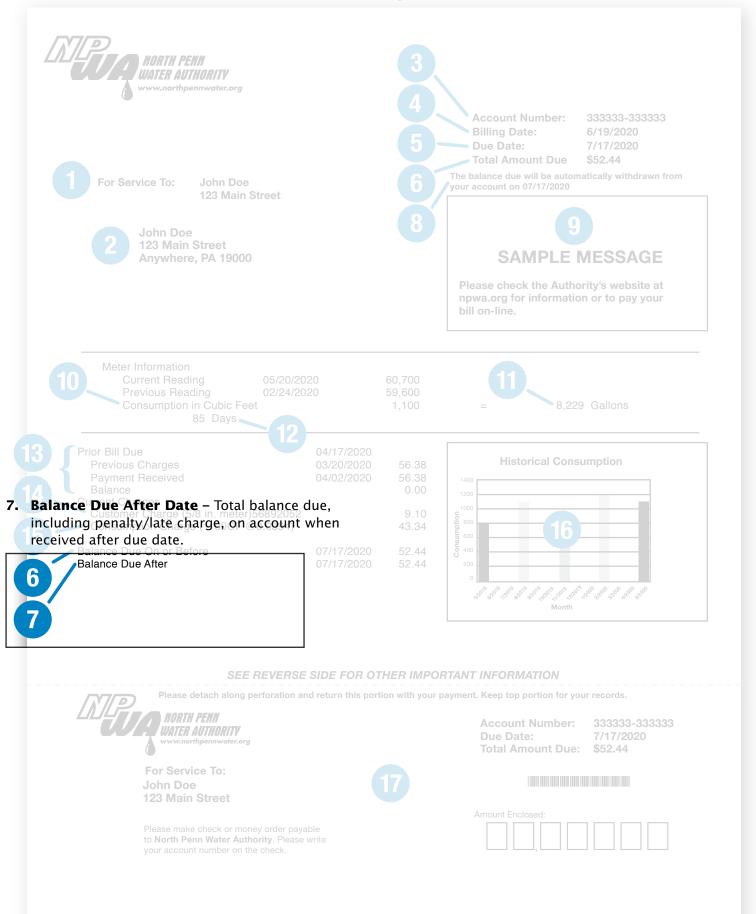

Account Number:

333333-333333

Due Date:

6/19/2020 7/17/2020

Total Amount Due \$52

Il be automatically withdrawn from

our account on 07/17/2020

account on 07/17/2020

9.10 43.34

7/17/2020 52.44 7/17/2020 52.44

7