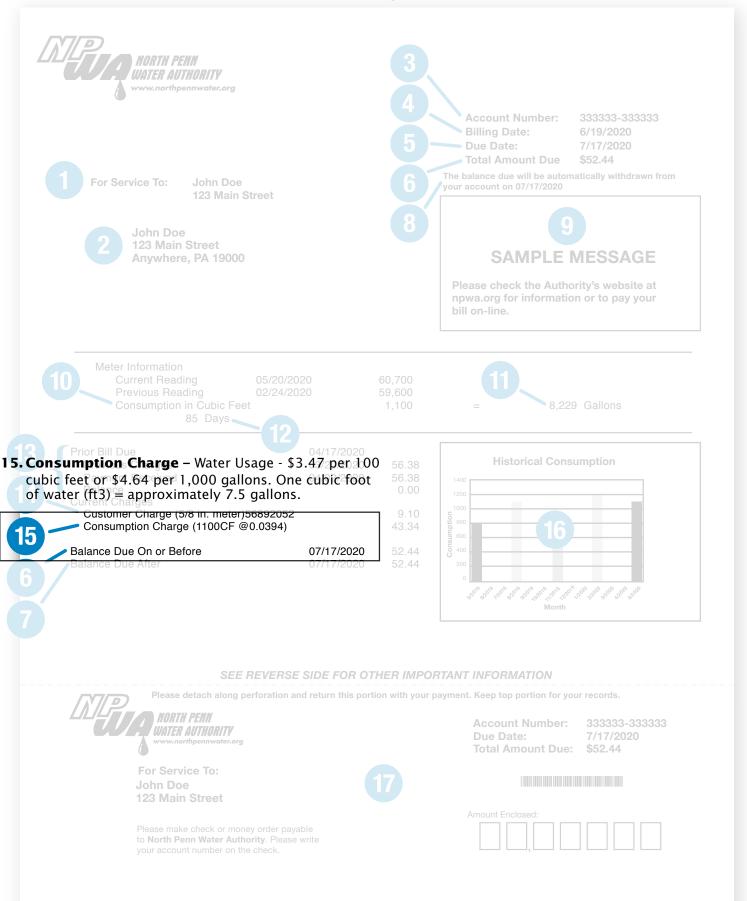

Previous Charges
Payment Received
Balance
Current Charges

Customer Charge (5/8 in. meter)56892052 Consumption Charge (1100CF @0.0394)

Balance Due On or Before Balance Due After

04/17/2020 03/20/2020 04/02/2020

9.10 43.34

7/17/2020 52.44 7/17/2020 52.44

7

#### **Understanding Your Bill**

**Customer Charge** – The charge is based on the size of the meter and is used to cover administrative, billing, meter reading and maintenance costs.

**Consumption Charge** – The charge for water used.