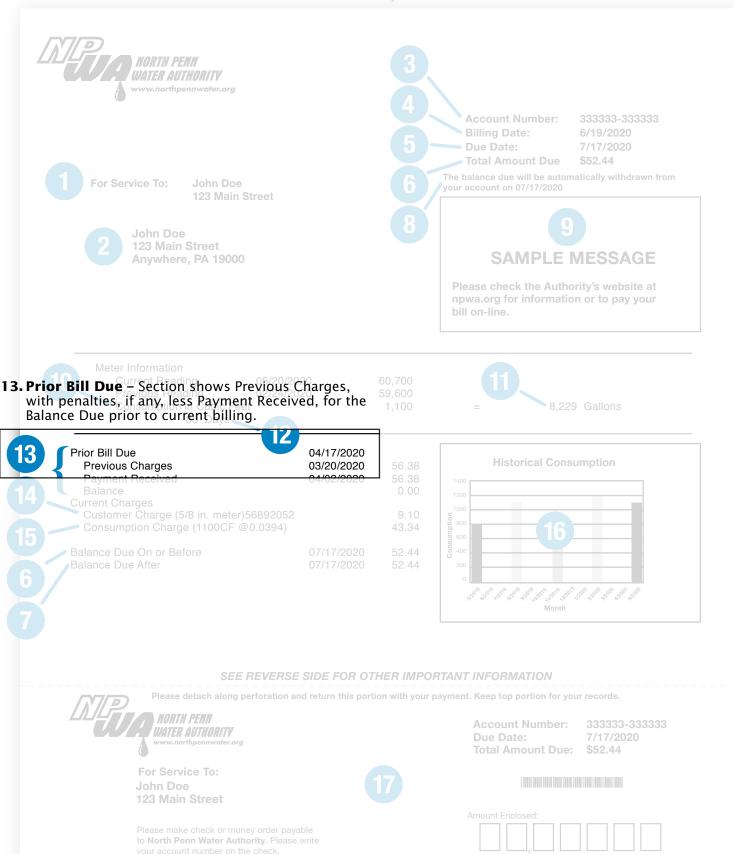

14

 Prior Bill Due
 04/17/2020

 Previous Charges
 03/20/2020
 56.3

 Payment Received
 04/02/2020
 56.3

 Balance
 0.0

 Current Charges
 Customer Charge (5/8 in. meter)56892052
 9.1

 Consumption Charge (1100CF @0.0394)
 43.3

07/17/2020 52.44 07/17/2020 52.44