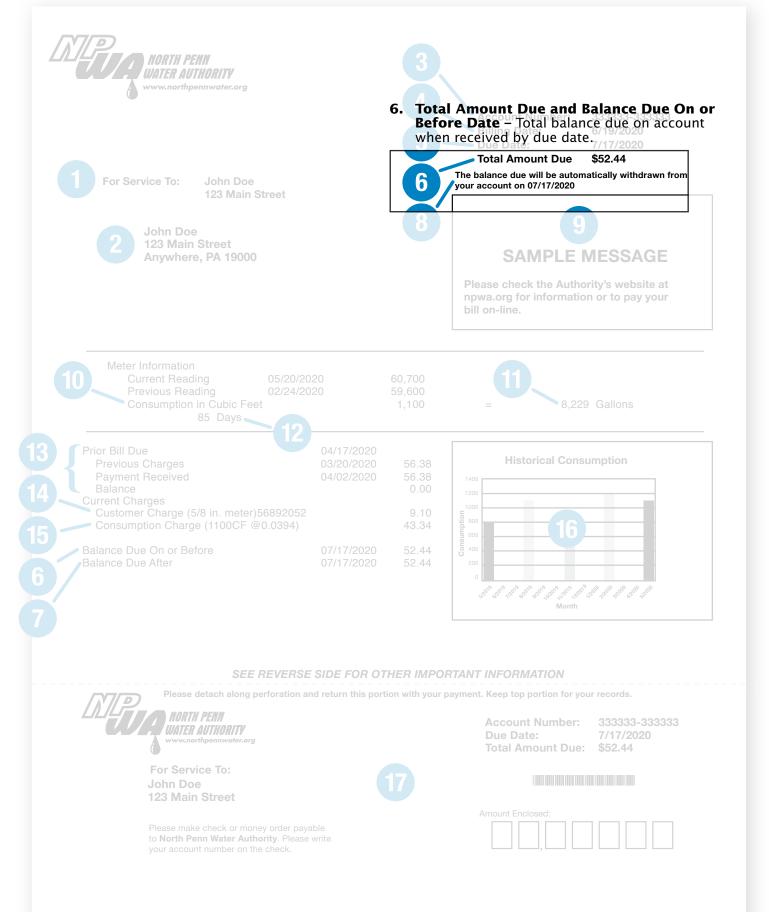

Total Amount Due \$52.44

The balance due will be automatically withdrawn from your account on 07/17/2020