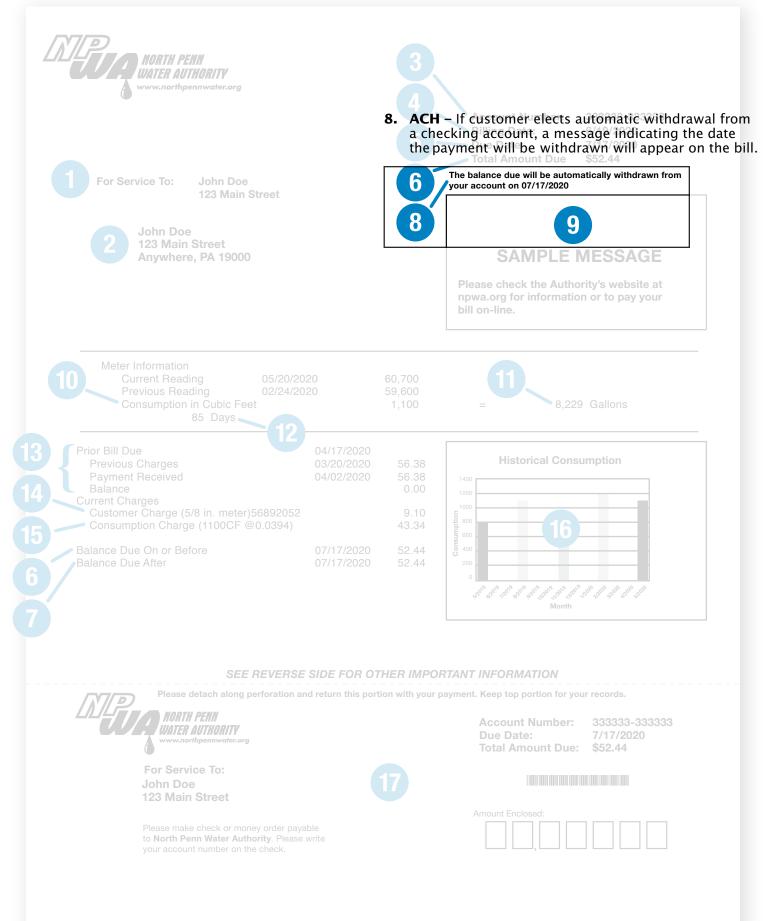

Account Number: 333333-333333 Billing Date: 6/19/2020 Due Date: 7/17/2020 Total Amount Due \$52.44

The balance due will be automatically withdrawn from your account on 07/17/2020

8