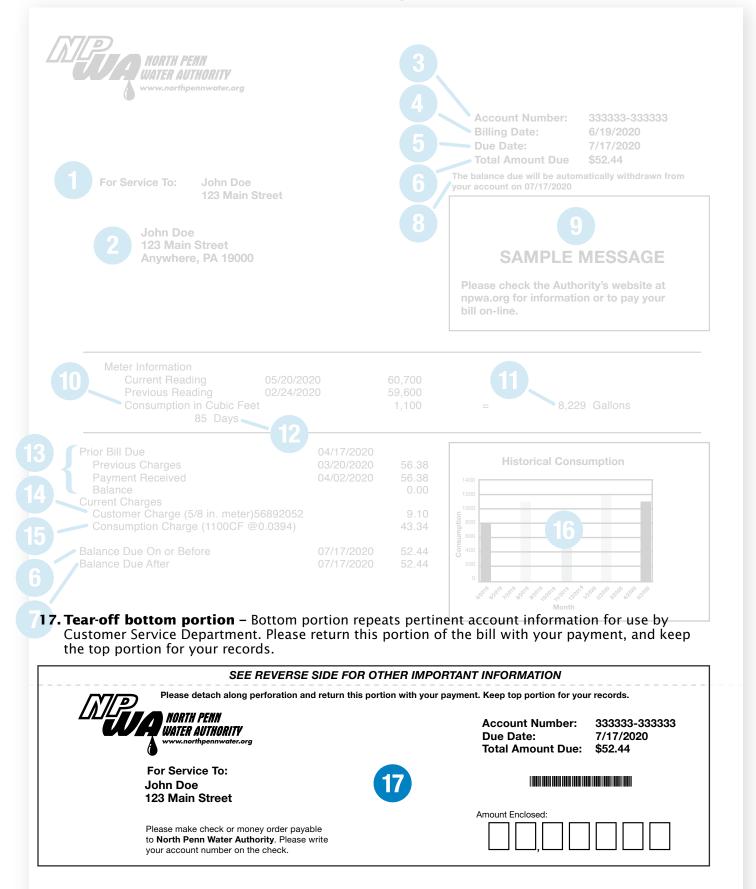

Please click on the numbers to view explanation.

For Service To: John Doe 123 Main Street

> John Doe 123 Main Street Anywhere, PA 19000

Account Number: 333333-333333

Billing Date: 6/19/2020

Due Date: 7/17/2020

Total Amount Due \$52.44

The balance due will be automatically withdrawn from your account on 07/17/2020

#### **SAMPLE MESSAGE**

Please check the Authority's website at npwa.org for information or to pay your bill on-line.

Meter Information
Current Reading 05/20/2020 60,700
Previous Reading 02/24/2020 59,600
Consumption in Cubic Feet 1,100
85 Days

=

8,229 Gallons

| Prior Bill Due                          | 04/17/2020 |       |
|-----------------------------------------|------------|-------|
| Previous Charges                        | 03/20/2020 | 56.38 |
| Payment Received                        | 04/02/2020 | 56.38 |
| Balance                                 |            | 0.00  |
| Current Charges                         |            |       |
| Customer Charge (5/8 in. meter)56892052 |            | 9.10  |
| Consumption Charge (1100CF @0.0394)     |            | 43.34 |
|                                         |            |       |
| Balance Due On or Before                | 07/17/2020 | 52.44 |
| → Balance Due After                     | 07/17/2020 | 52.44 |
|                                         |            |       |

#### SEE REVERSE SIDE FOR OTHER IMPORTANT INFORMATION

Please detach along perforation and return this portion with your payment. Keep top portion for your records.

For Service To: John Doe 123 Main Street

Please make check or money order payable to **North Penn Water Authority**. Please write your account number on the check.

Account Number: 333333-333333 Due Date: 7/17/2020 Total Amount Due: \$52.44

| AITIOUITE | liciose | u. |  |  |
|-----------|---------|----|--|--|
|           |         |    |  |  |
|           | 1 1     |    |  |  |
|           | 1 1     |    |  |  |
|           | ш.      |    |  |  |

Please click on the numbers to view explanation.

1. Service Address – Address where water service is provided. Billing Date:

1

For Service To:

John Doe 123 Main Street

2

John Doe 123 Main Street Anywhere, PA 19000 3

Account Number:

333333-333333

Due Date:

6/19/2020 7/17/2020

Total Amount Due \$52

Il be automatically withdrawn from

our account on 07/17/2020

account on 07/17/2020

9

#### SAMPLE MESSAGE

Please check the Authority's website at npwa.org for information or to pay your bill on-line.

10

Meter Information

Previous Reading

02/24 c Feet 60,700 59,600 11)

8,229 Gallons

14).

Previous Charges
Payment Received
Balance
Current Charges

Customer Charge (5/8 in. meter)56892052 Consumption Charge (1100CF @0.0394)

Balance Due On or Before Balance Due After

04/17/2020 03/20/2020 04/02/2020

9.10 43.34

7/17/2020 52.44 7/17/2020 52.44

7

Please make check or money order payable to **North Penn Water Authority**. Please write your account number on the check.

Account Number: 333333-33333

Due Date: 7/17/2020

Total Amount Due: \$52.44

Amount Englosed.