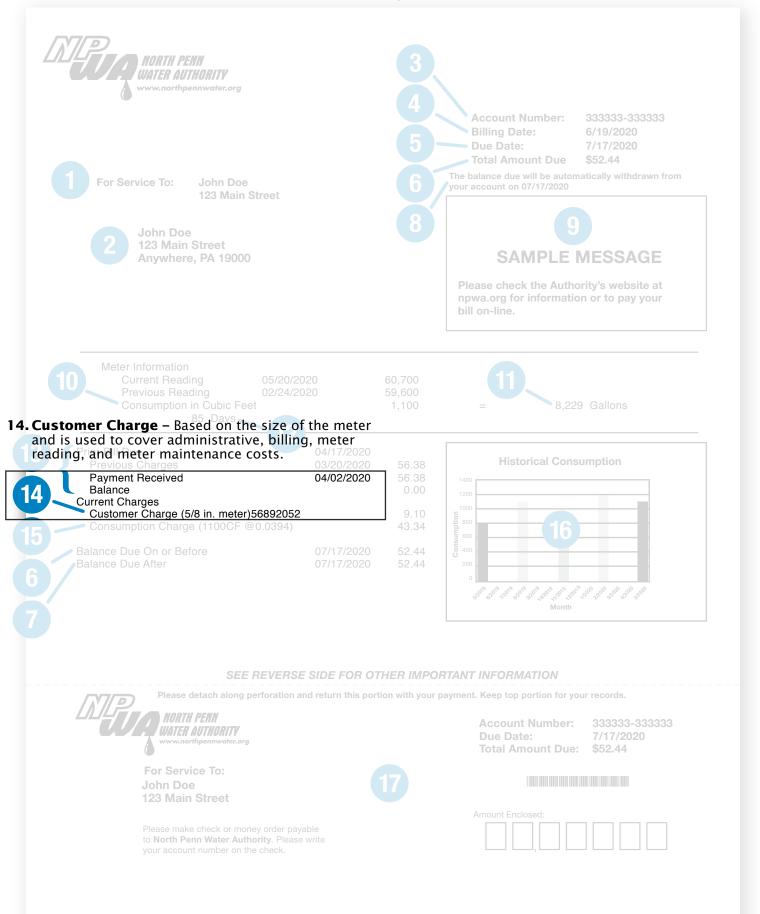

Previous Charges
Payment Received
Balance
Current Charges

Customer Charge (5/8 in. meter)56892052 Consumption Charge (1100CF @0.0394)

Balance Due On or Before Balance Due After

04/17/2020 03/20/2020 04/02/2020

9.10 43.34

7/17/2020 52.44 7/17/2020 52.44

7

#### **Understanding Your Bill**

**Customer Charge** – The charge is based on the size of the meter and is used to cover administrative, billing, meter reading and maintenance costs.

**Consumption Charge** – The charge for water used.